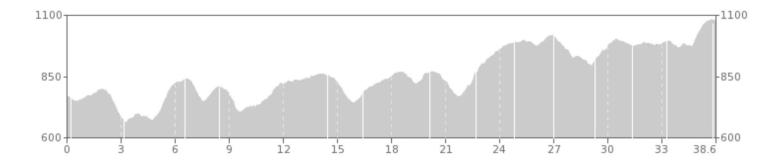

## Athens to Atlanta Road Skate 87 Mile Route

# Athens to Atlanta Roadskate 87 Mile Route Distance: 87.49

5.6

5.7

Left

Straight

←

Ť