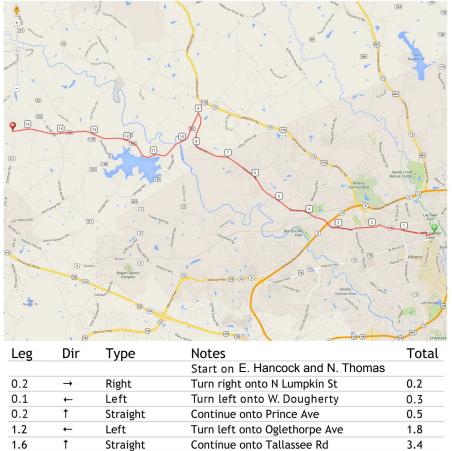

### Athens to Atlanta Roadskate START → CP1 15.4 miles

CHECKPOINT 1: Intersection of GA82 & Hwy 211, Statham, GA 15.4 miles

Turn left onto GA-330 W

Continue straight onto GA-82 S

9.0

14.7