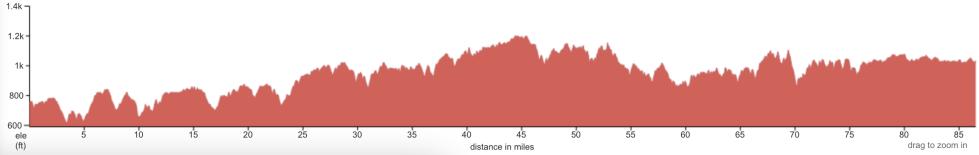

## Athens to Atlanta Road Skate 87 Mile Route

# Athens to Atlanta Roadskate 87 Mile Route Distance: 87.49

5.6

5.7

Left

Straight

←

Ť