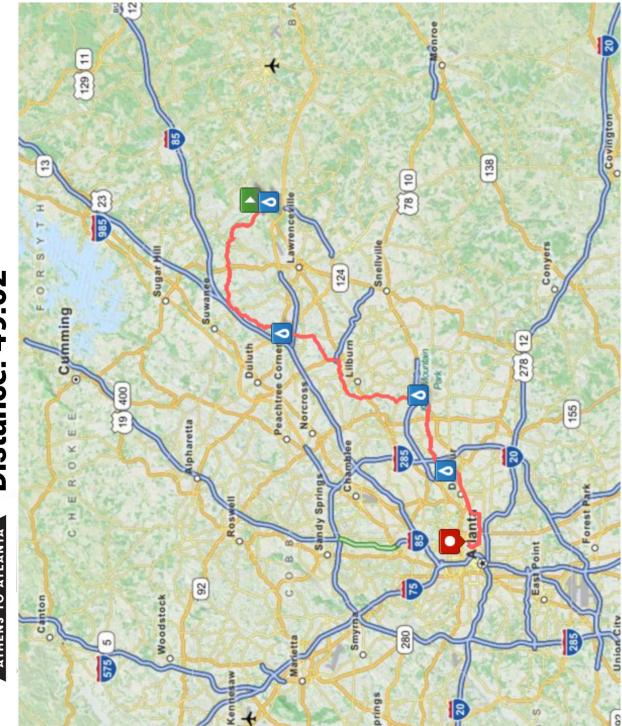

## **AZAN** Dacula to Atlanta Road Skate 49 Mile Route

46

drag to zoom in

1.3k -1.2k -1.1k -1k -900 -

ele

(ft)

ż.