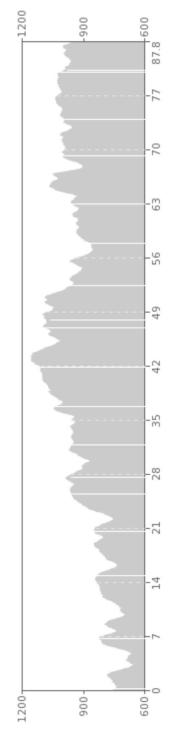

## Athens to Atlanta Road Skate 87 Mile Route

# Athens to Atlanta Roadskate 87 Mile Route Distance: 87.49

5.6

5.7

Left

Straight

←

Ť