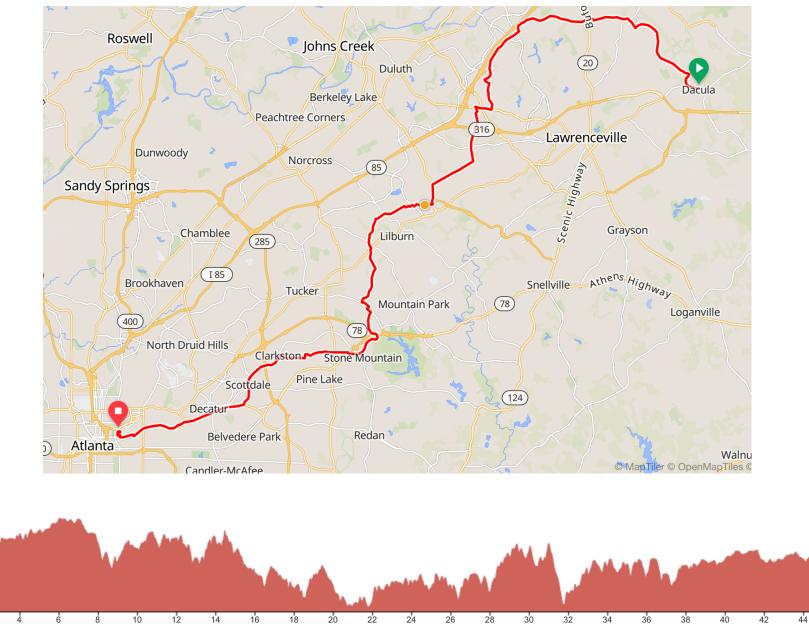

## **AZAN** Dacula to Atlanta Road Skate 49 Mile Route

46

drag to zoom in

1.3k -1.2k -1.1k -1k -900 -

ele

(ft)

ż.