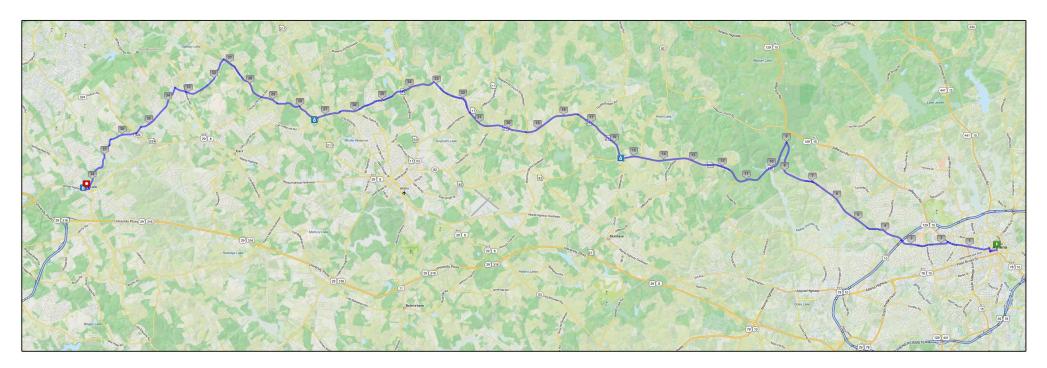

## Athens to Atlanta Road Skate 87 Mile Route

# Athens to Atlanta Roadskate 87 Mile Route Distance: 87.49

5.6

5.7

Left

Straight

←

Ť