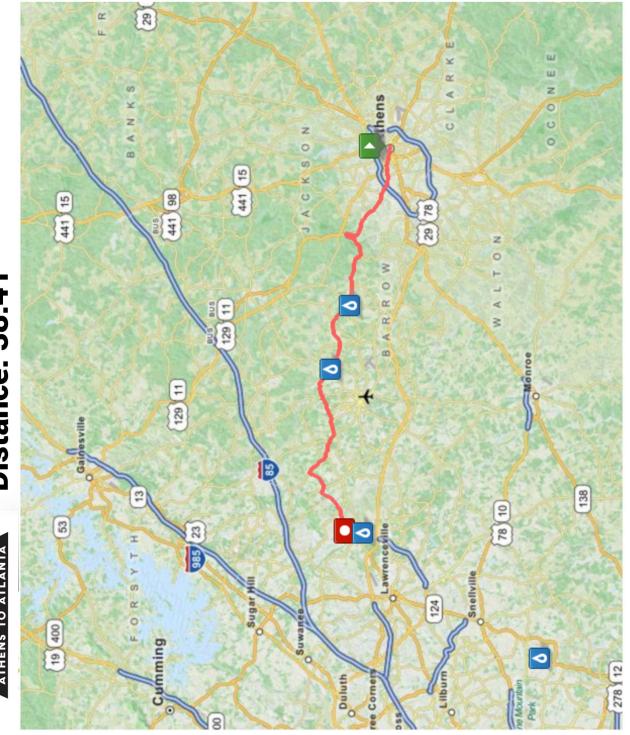

## Athens to Dacula Roadskate 38 Mile Route

# Athens to Dacula Roadskate 38 Mile Route Distance: 38.41