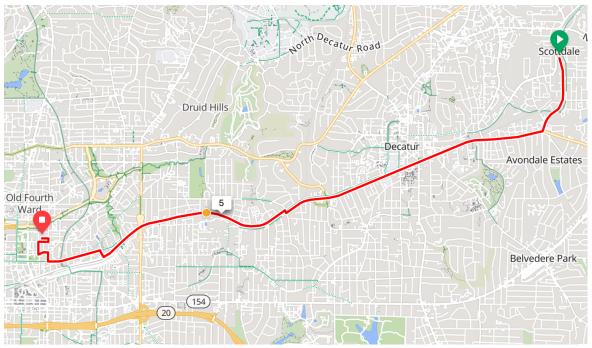

## Athens to Atlanta Road Skate CP6 → Finish (Howard MS) 7.8 miles

| Leg          | Dir           | Туре        | Notes                                              | Total |
|--------------|---------------|-------------|----------------------------------------------------|-------|
|              | $\rightarrow$ | Right       | Turn right onto North Avondale Road, US 278, GA 10 | 0.9   |
| 2.8          | 1             | Straight    | Continue onto College Avenue Northeast             | 3.7   |
| 0.4          | $\rightarrow$ | Sharp Right | Turn sharp right onto Rocky Ford Road Northeast    | 4.1   |
| 0.0          | ←             | Sharp Left  | Turn sharp left onto Dekalb Avenue Northeast       | 4.2   |
| 2.4          | $\rightarrow$ | Right       | Turn right onto Waverly Way Northeast              | 6.5   |
| 0.1          | ←             | Left        | Turn left onto Edgewood Avenue Northeast           | 6.6   |
| 0.6          | $\rightarrow$ | Right       | Turn right onto Randolph Street Northeast          | 7.2   |
| 0.1          | ←             | Left        | Turn left onto Auburn Avenue Northeast             | 7.3   |
| 0.1          | $\rightarrow$ | Right       | Turn right onto Howell Street Northeast            | 7.5   |
| 0.1          | $\rightarrow$ | Right       | Turn right onto Irwin Street Northeast             | 7.6   |
| 0.1          | ←             | Left        | Turn left onto Randolph Street Northeast           | 7.7   |
| FINISH LINE: |               | INE:        | David T. Howard Middle School                      | 7.8   |