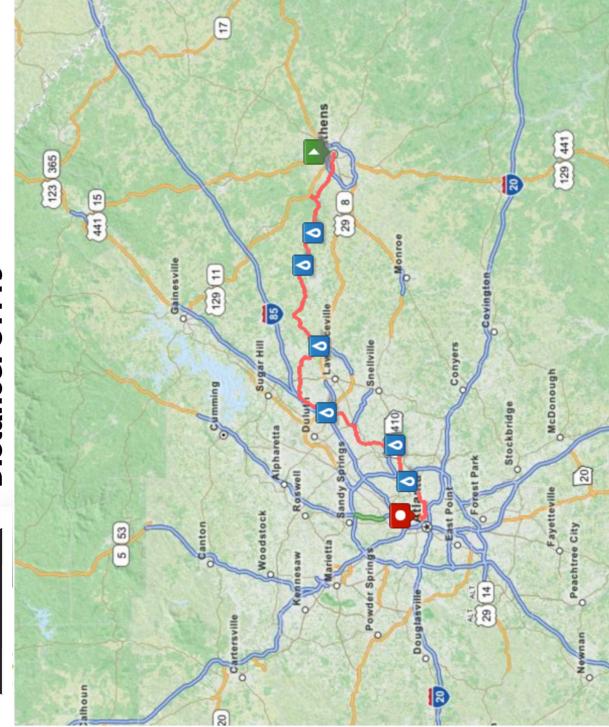

## Athens to Atlanta Road Skate 87 Mile Route

# Athens to Atlanta Roadskate 87 Mile Route Distance: 87.49

5.6

5.7

Left

Straight

←

Ť