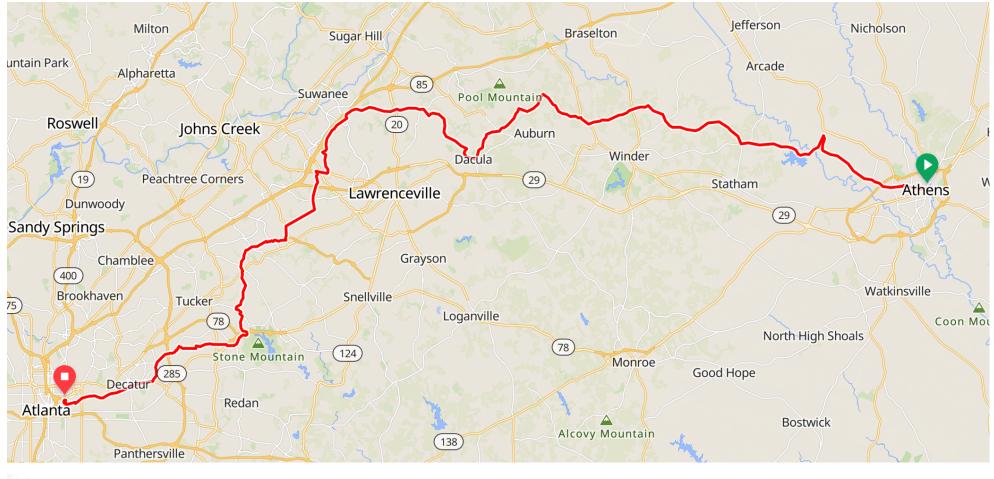

## Athens to Atlanta Road Skate 87 Mile Route

# Athens to Atlanta Roadskate 87 Mile Route Distance: 87.49

5.6

5.7

Left

Straight

←

Ť