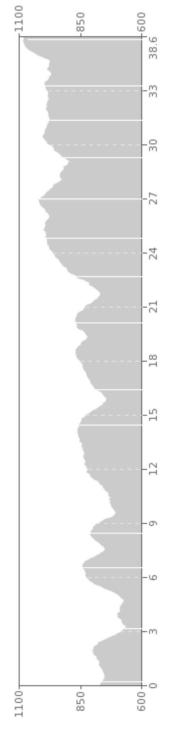

## Athens to Dacula Roadskate 38 Mile Route

# Athens to Dacula Roadskate 38 Mile Route Distance: 38.41