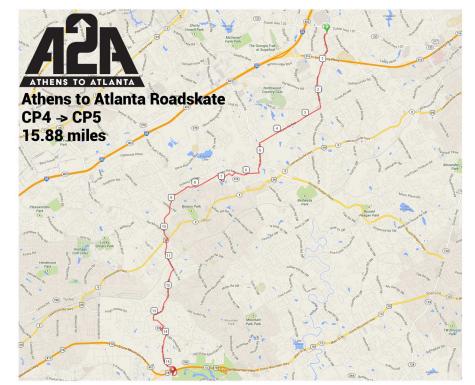

CHECKPOINT 3: Intersection of 2nd Ave. & Broad St., Dacula GA 11.02 miles

Athens to Atlanta Roadskate CP3 → CP4 17.07 miles

| Leg | Dir           | Туре     | Notes                                   | Total |
|-----|---------------|----------|-----------------------------------------|-------|
|     | Ť             | Straight | Continue onto Hebron Church Rd          | 0.0   |
| 0.9 | <b>→</b>      | Right    | Turn right onto Fence Rd NE             | 0.9   |
| 0.2 | ←             | Left     | Turn left onto Dacula Rd                | 1.1   |
| 0.3 | ←             | Left     | Turn left onto Old Peachtree Rd         | 1.5   |
| 3.7 | <b>→</b>      | Right    | Turn right to stay on Old Peachtree Rd  | 5.1   |
| 6.3 | <b>→</b>      | Right    | Turn right onto Horizon Dr              | 11.4  |
| 0.1 | Ť             | Straight | Continue onto Old Peachtree Rd NW       | 11.5  |
| 0.7 | Ť             | Straight | Continue onto Northbrook Pkwy           | 12.2  |
| 1.7 | Ť             | Straight | Continue onto N Brown Rd                | 13.9  |
| 0.5 | ←             | Left     | Turn left onto Sever Rd NW              | 14.4  |
| 0.3 | <b>→</b>      | Right    | Turn right onto Lebanon Rd NW           | 14.7  |
| 1.6 | <b>→</b>      | Right    | Turn right onto GA-120 W/Duluth Hwy 120 | 16.0  |
| 0.8 | ←             | Left     | Turn left onto Atkinson Rd NW           | 16.8  |
| 0.2 | $\rightarrow$ | Right    | Turn right onto Herrington Rd           | 17.0  |

CHECKPOINT 4:

Atkinson Rd. & Herrington Rd., Gwinnett, GA 17.07 miles

| Leg | Dir           | Туре     | Notes                                   | Total |
|-----|---------------|----------|-----------------------------------------|-------|
|     | Ť             | Straight | Continue onto Herrington Rd             | 0.0   |
| 2.4 | <b>→</b>      | Right    | Turn right onto Cruse Rd NW             | 2.4   |
| 2.2 | ←             | Left     | Turn left onto Pleasant Hill Rd         | 4.6   |
| 0.7 | ←             | Left     | Slight left to stay on Pleasant Hill Rd | 5.4   |
| 0.2 | <b>→</b>      | Right    | Turn right onto Burns Rd NW             | 5.6   |
| 0.8 | ←             | Left     | Turn left onto Walking Ln NW            | 6.3   |
| 0.2 | <b>→</b>      | Right    | Turn right onto GA-378 W/Beaver Ruin Rd | 6.5   |
| 0.1 | ←             | Left     | Turn left onto Shady Dr NW              | 6.6   |
| 0.2 | $\rightarrow$ | Right    | Turn right onto Vernon St NW            | 6.8   |
| 0.2 | <b>→</b>      | Right    | Turn right onto Freeman Dr NW           | 7.0   |
| 0.1 | ←             | Left     | Turn left onto Burns Rd NW              | 7.1   |
| 1.5 | ←             | Left     | Turn left onto Dickens Rd NW            | 8.6   |
| 1.2 | ←             | Left     | Turn left onto Rockbridge Rd            | 9.8   |
| 0.0 | <b>→</b>      | Right    | Turn right onto John Carroll Rd NW      | 9.8   |
| 0.3 | <b>→</b>      | Right    | Turn right onto GA-8 W/US-29 S          | 10.1  |
| 0.1 | ←             | Left     | Turn left onto Harmony Grove Rd         | 10.2  |
| 1.0 | <b>→</b>      | Right    | Turn right onto Old Rosser Rd           | 11.2  |
| 1.0 | Ť             | Straight | Continue onto Rosser Rd                 | 12.1  |
| 0.7 | ←             | Left     | Turn left onto Rosser Pl                | 12.8  |
| 0.2 | ←             | Left     | Turn left onto Leather Stocking Ln      | 13.0  |
| 0.4 | <b>→</b>      | Right    | Turn right onto Glacier Dr              | 13.4  |
| 0.1 | ←             | Left     | Turn left onto GA-236 E/Hugh Howell Rd  | 13.5  |
| 0.2 | <b>→</b>      | Right    | Turn right onto Silver Hill Rd          | 13.8  |

CHECKPOINT 5: Silver Hill Rd. & Park Blvd., Stone Mountain, GA 15.88 miles