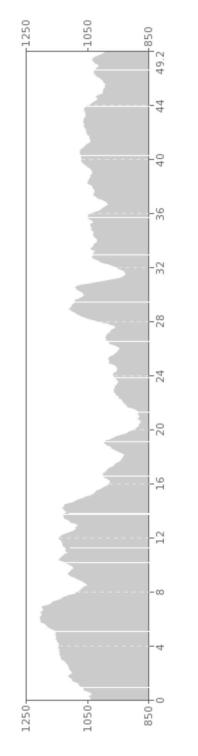

## **AZAN** Dacula to Atlanta Road Skate 49 Mile Route

46

drag to zoom in

1.3k -1.2k -1.1k -1k -900 -

ele

(ft)

ż.