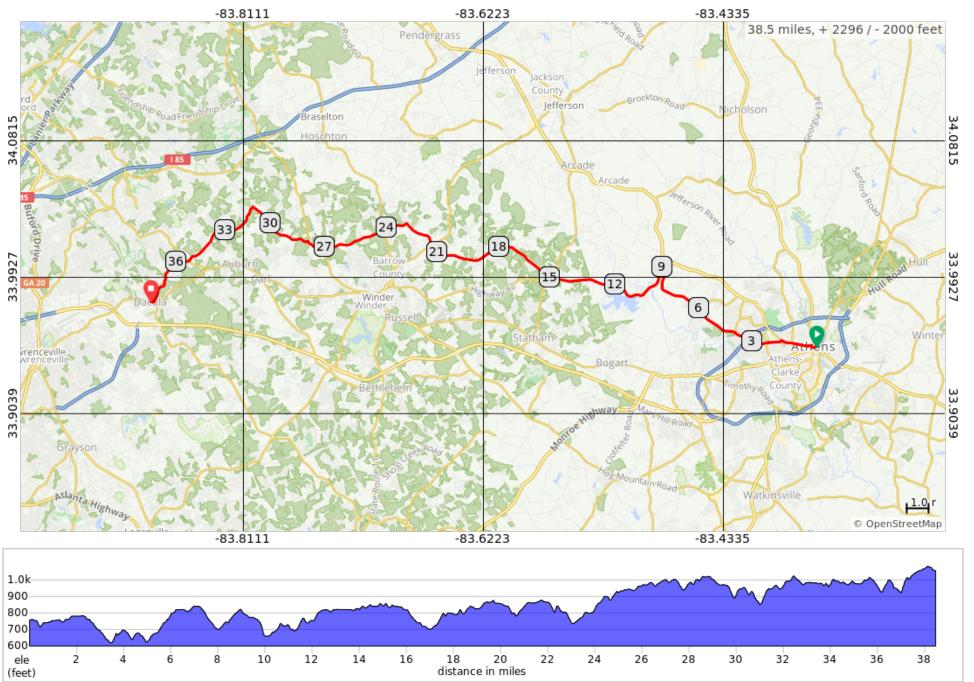

## 38mi - Athens to Atlanta Road Skate

## 38mi - Athens to Atlanta Road Skate

| Num | Туре | Dist | Note                                                    | Prev |
|-----|------|------|---------------------------------------------------------|------|
| 1.  | P    | 0.0  | Start of route                                          | 0.0  |
| 2.  |      | 0.0  | R onto North                                            | 0.0  |
| 3.  |      | 0.3  | Lumpkin Street L onto West Dougherty Street             | 0.1  |
| 4.  |      | 1.7  | L onto<br>Oglethorpe<br>Avenue                          | 1.4  |
| 5.  |      | 4.0  | Enter roundabout                                        | 2.3  |
| 6.  |      | 4.0  | At roundabout,<br>take exit 2 onto<br>Tallassee<br>Road | -0.0 |
| 7.  |      | 9.0  | Sharp L onto<br>GA 330                                  | 5.0  |
| 8.  |      | 14.7 | Continue onto<br>Highway 82,<br>GA 82                   | 5.7  |
| 9.  |      | 15.4 | Keep R                                                  | 0.7  |
| 10. |      | 15.4 | Slight R onto<br>Highway 211<br>Northeast, GA<br>211    | 0.0  |
| 11. |      | 21.4 | Continue onto<br>Rockwell<br>Church Road<br>Northeast   | 6.0  |
| 12. |      | 27.3 | R onto<br>Highway 211<br>Northwest, GA<br>211           | 5.9  |
| 13. |      | 28.0 | L onto Dee<br>Kennedy Road                              | 0.7  |
| 14. |      | 31.2 | L onto<br>Harmony<br>Grove Church<br>Road               | 3.2  |
| 15. |      | 33.4 | Sharp L onto<br>Wages Road                              | 2.2  |
| 16. |      | 35.2 | Slight L onto<br>Bailey Road<br>Northeast               | 1.8  |

| Num | Туре | Dist | Note                              | Prev |
|-----|------|------|-----------------------------------|------|
| 17. |      | 36.4 | L onto Auburn<br>Avenue           | 1.1  |
| 18. |      | 38.2 | L onto Dacula<br>Road             | 1.9  |
| 19. |      | 38.3 | R onto 2nd<br>Avenue<br>Northeast | 0.1  |