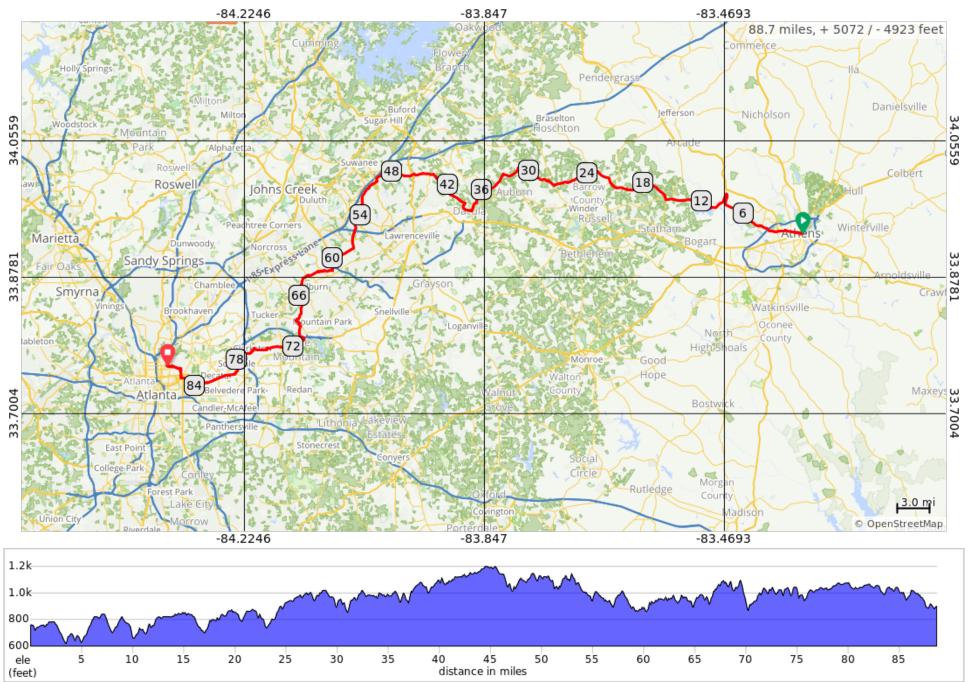

## 87mi - Athens to Atlanta Road Skate (Rev. 09/2022)

| Num | Туре | Dist | Note                                                    | Prev |
|-----|------|------|---------------------------------------------------------|------|
| 1.  | 0    | 0.0  | Start of route                                          | 0.0  |
| 2.  |      | 0.2  | R onto North<br>Lumpkin Street                          | 0.2  |
| 3.  |      | 0.3  | L onto West<br>Dougherty<br>Street                      | 0.1  |
| 4.  |      | 1.7  | L onto<br>Oglethorpe<br>Avenue                          | 1.4  |
| 5.  |      | 2.8  | R                                                       | 1.1  |
| 6.  |      | 2.8  | Sharp R onto<br>Oglethorpe<br>Avenue                    | 0.0  |
| 7.  |      | 4.0  | At roundabout,<br>take exit 2 onto<br>Tallassee<br>Road | 1.2  |
| 8.  |      | 9.0  | Sharp L onto<br>GA 330                                  | 5.0  |
| 9.  |      | 14.7 | Continue onto<br>Highway 82,<br>GA 82                   | 5.7  |
| 10. |      | 15.4 | Keep R                                                  | 0.7  |
| 11. |      | 15.4 | Slight R onto<br>Highway 211<br>Northeast, GA<br>211    | 0.0  |
| 12. |      | 21.4 | Continue onto<br>Rockwell<br>Church Road<br>Northeast   | 6.0  |
| 13. |      | 27.3 | R onto<br>Highway 211<br>Northwest, GA<br>211           | 5.9  |
| 14. |      | 28.0 | L onto Dee<br>Kennedy Road                              | 0.7  |
| 15. |      | 31.2 | L onto<br>Harmony<br>Grove Church<br>Road               | 3.2  |
| 16. |      | 33.4 | Sharp L onto<br>Wages Road                              | 2.2  |